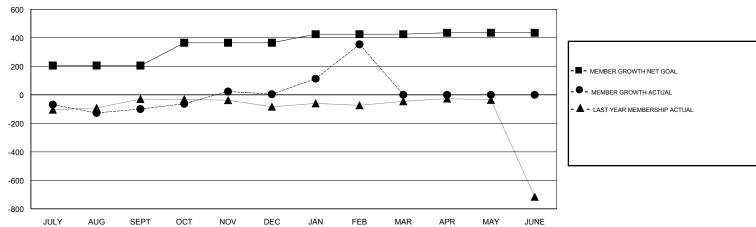

# GOALS AND ACTUAL MEMBERS CUMULATIVE

| DROPPED CLUBS: 4  DROPPED MEMBERS |     | 73 CLUBS OF 124 ADDED 1 OR MORE<br>NEW MEMBERS | GENDER DISTRIBUTION  MALE 3,129 (78.72%)  FEMALE 846 (21.28%)  Women Percentage Fiscal Year Goal: 25% |       |
|-----------------------------------|-----|------------------------------------------------|-------------------------------------------------------------------------------------------------------|-------|
| DECEASED                          | 3   | CLICK HERE FOR CUMULATIVE                      | TOTAL FAMILY UNIT MEMBERS                                                                             |       |
| CLUB CANCELLED                    | 118 | MEMBERSHIP DATA                                |                                                                                                       | 4 504 |
| OTHER 325                         |     |                                                | FAMILY MEMBERS PAYING HALF DUES                                                                       | 1,581 |
| TOTAL                             | 446 |                                                |                                                                                                       |       |