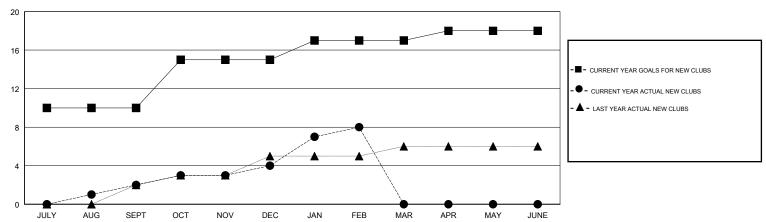

| 10            | 2         | 2             | JULY/AUG/SEPT         | 205                       | 147                     | 239                                          |
| OCT/NOV/DEC           | 5             | 2         | 1             | OCT/NOV/DEC           | 160                       | 184                     | 70                                           |
| JAN/FEB/MAR           | 2             | 4         | 1             | JAN/FEB/MAR           | 60                        | 871                     | 137                                          |
| APR/MAY/JUNE          | 1             | 0         | 0             | APR/MAY/JUNE          | 10                        | 0                       | 0                                            |

## GOALS AND ACTUAL NEW CLUBS CUMULATIVE



# GOALS AND ACTUAL MEMBERS CUMULATIVE



| DROPPED CLUBS: 4  DROPPED MEMBERS |     | 73 CLUBS OF 124 ADDED 1 OR MORE<br>NEW MEMBERS | GENDER DISTRIBUTION  MALE 3,129 (78.72%)  FEMALE 846 (21.28%)  Women Percentage Fiscal Year Goal: 25% |       |
|-----------------------------------|-----|------------------------------------------------|-------------------------------------------------------------------------------------------------------|-------|
| DECEASED                          | 3   | CLICK HERE FOR CUMULATIVE                      | TOTAL FAMILY UNIT MEMBERS                                                                             |       |
| CLUB CANCELLED                    | 118 | MEMBERSHIP DATA                                |